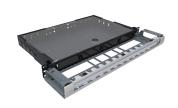

# 760193763 | 360G2-1U-MOD-FX

G2 1U Fixed Modular Cassette Panel \*NOTE: THIS PART IS CANCELED IN NAR & CALA – replace with 760210732, HD-1U-FX

### General Specifications

Rack Units 1.0
Shelf Movement Fixed

**Application** Accepts four G2 modular cassettes | Accepts two RoloSplices with three trays each